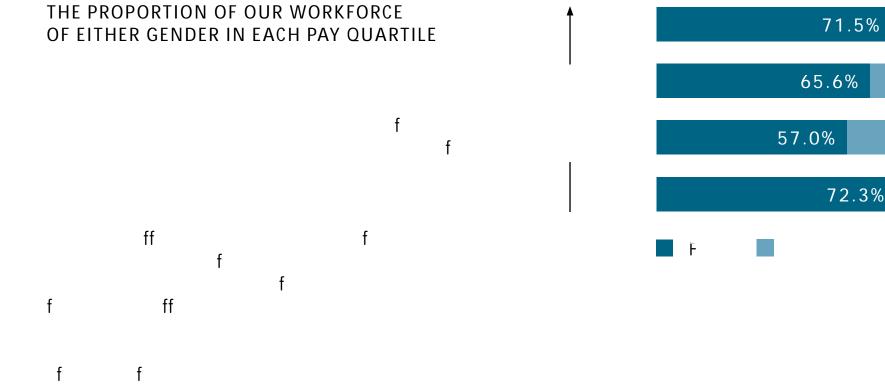

f

ff

QUARTILE PAY BANDS: f f f

## WHAT IS THE OVERALL REPRESENTATION **OF WOMEN ACROSS OUR WORKFORCE?**

28.5% 34.4% 43.0% 72.3% 27.7%