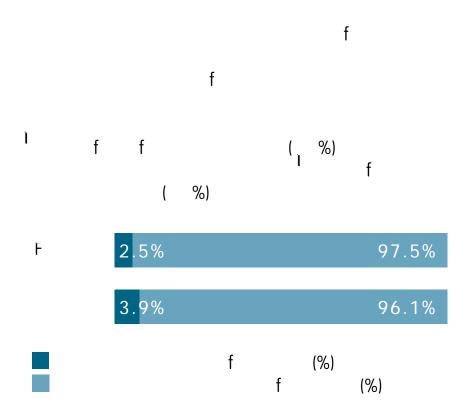

# WHAT PROPORTION OF OUR WORKFORCE RECEIVED A BONUS?

## HOW MANY EMPLOYEES RECEIVED A BONUS OR GIFT VOUCHER